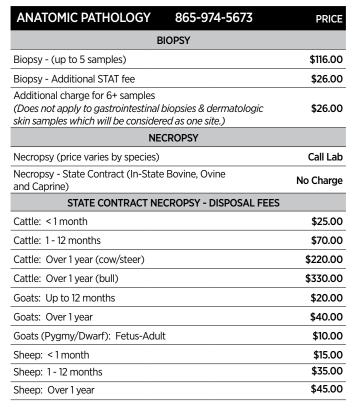

| BACTERIOLOGY/MYCOLOGY<br>865-974-5639                                             | PRICE                        |
|-----------------------------------------------------------------------------------|------------------------------|
| MICROSCOPY/STAI                                                                   | NS                           |
| Acid Fast Stain                                                                   | \$24.00                      |
| Fungal Microscopy                                                                 | \$28.00                      |
| Gram Stain                                                                        | \$23.00                      |
| INDIVIDUAL CULTURE AND ANTIMICROBIA                                               | L SUSCEPTI