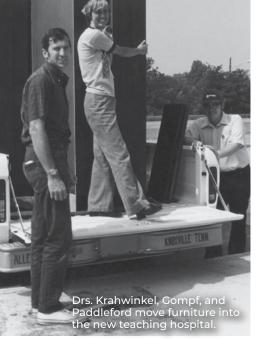

> The Standard of Veterinary Excellence

Sept. 4, 1978

Faculty, staff, and students move into the new building that includes classrooms, research facilities, clinical facilities, and a library.

1979

Students create the first UTCVM yearbook.