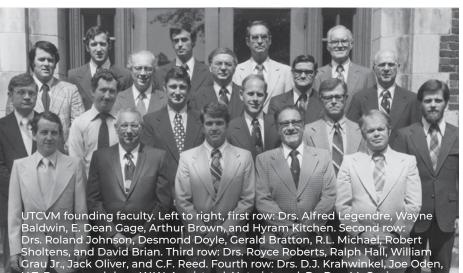

#### Jan. 20, 1975 College

department heads gather with Dr. Armistead for the first Executive Committee Meeting.

The first UTCVM class of 40 students begins at Cherokee Farms.

1977

Dr. Sharon Patton is hired as the first female faculty member in the Department of Biomedical and Diagnostic Sciences that was then known as the Department of Pathobiology.

H.T. Barron, and dean W.W. Armistead. Not pictured: Dr. Don McGavin.

January 2024

Su Mo Tu We Th Fr Sa 1 2 3 4 5 6 **7** 8 9 10 11 12 **13 14** 15 16 17 18 19 **20** 21 22 23 24 25 26 27

28 29 30 31