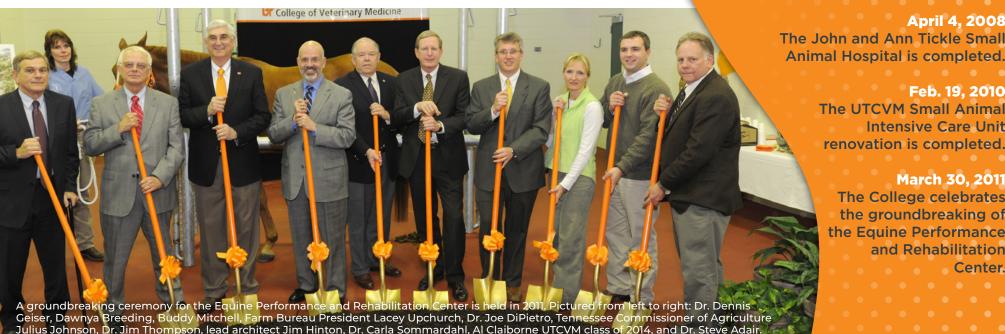

es the 2003 Commitment Award from the Tennessee Center for

The Center for Agriculture and Food Security Preparedness (CAFSP) was founded. CAFSP is dedicated to protecting and enhancing the safety of agriculture and the food supply through research and the provision of high quality The Center educational and for Agriculture training programs.

and Food Security

and Preparedness











CAIT becomes an official outreach program of UTCVM. CAIT's mission is to improve the lives of companion animals and reduce the homeless pet population in Tennessee.

**April 4, 2008** The John and Ann Tickle Small

> Feb. 19, 2010 The UTCVM Small Animal **Intensive Care Unit** renovation is completed.

March 30, 2011 The College celebrates the groundbreaking of the Equine Performance and Rehabilitation



August 2024

**11** 12 13 14 15 16 **17** 

18 19 20 21 22 23 **24** 

25 26 27 28 29 30 31

# August 2024 Su Mo Tu We Th Fr Sa 1 2 3 4 5 6 7 8 9 10 September 2024 Su Mo Tu We Th Fr Sa 1 2 3 4 5 6 7 8 9 10

Knowledge • Compassion • Discovery

October 2024

Su Mo Tu We Th Fr Sa

6 7 8 9 10 11 12

13 14 15 16 17 18 19

20 21 22 23 24 25 26

27 28 29 30 31

| 25 26 27 28 29 30 3°<br>Sunday | Monday    | Tuesday          | Wednesday | Thursday | Friday | 27 28 29 30 31<br>Saturday |
|--------------------------------|-----------|------------------|-----------|----------|--------|----------------------------|
| 1                              | 2         | 3                | 4         | 5        | 6      | 7                          |
|                                |           |