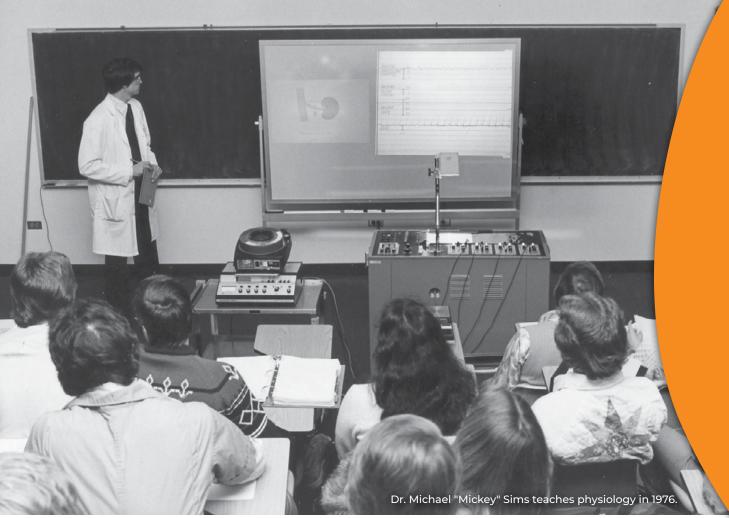

#### Jan. 20, 1975 College

department heads gather with Dr. Armistead for the first Executive Committee Meeting.

The first UTCVM class of 40 students begins at Cherokee Farms.

1977

Dr. Sharon Patton is hired as the first female faculty member in the Department of Biomedical and Diagnostic Sciences that was then known as the Department of Pathobiology.