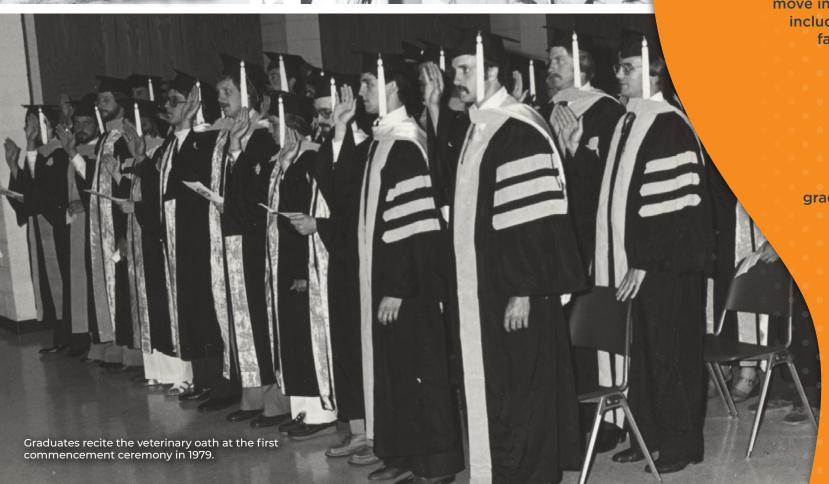

June 11, 1979
The first UTCVM class graduates with 39 students.

February 2024

 Su Mo
 Tu We
 Th
 Fr
 Sa

 1
 2
 3

 4
 5
 6
 7
 8
 9
 10

 11
 12
 13
 14
 15
 16
 17

 18
 19
 20
 21
 22
 23
 24

 25
 26
 27
 28
 29