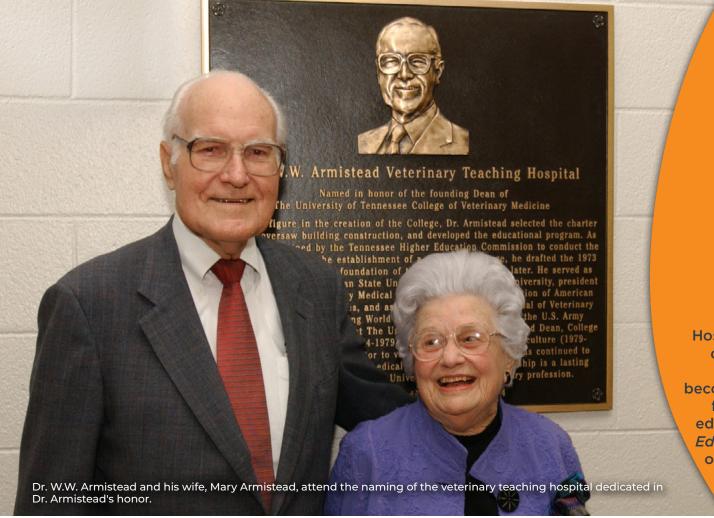

**CELEBRATING** YEARS

> THE UNIVERSITY OF TENNESSEE **COLLEGE OF VETERINARY MEDICINE**

> > Aug. 15, 2004

W.W. Armistead Veterinary Teaching Hospital is named in honor of the founding dean of UTCVM. Dr. Armistead was dean of two other veterinary schools before becoming founding dean at UTCVM. He was former president of the AVMA, founding editor of the Journal of Veterinary Medical Education, vice president of the University of Tennessee Institute of Agriculture, and veteran of World War II who served as Captain in the Army Veterinary Corps in Italy. The name of the hospital is changed again to W.W. Armistead