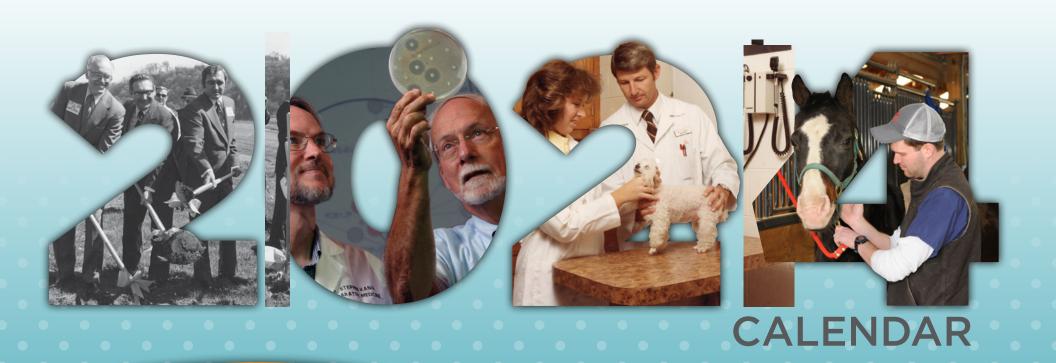

March 19, 1974
Governor Winfield Dunn signs
legislation to establish UTCVM.

July 15, 1974

Dr. William Armistead becomes the first UTCVM Dean.

April 3, 1976
A groundbreaking ceremony is held for the UTCVM.

#### June 15, 1967

The UT Board of Trustees authorizes a feasibility study to assess the state's veterinary needs.

#### March 30, 1968

INCREASED VETERINARY SERVICES FOR TENNESSEE AND

CONSULTANT'S REPORT BY

W. W. ARMISTEAD

A feasibility study recommends the establishment of a veterinary school in Knoxville.

#### March 11, 1974

Legislation passes the house and senate to establish UTCVM with only one dissenting vote.

#### Jan. 20, 1975 College

department heads gather with Dr. Armistead for the first Executive Committee Meeting.

The first UTCVM class of 40 students begins at Cherokee Farms.

1977

Dr. Sharon Patton is hired as the first female faculty member in the Department of Biomedical and Diagnostic Sciences that was then known as the Department of Pathobiology.