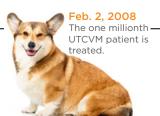

and Barry Rouse (left) are named Distinguished Professors.

Oct. 4, 1995 UTCVM's 100,000th patient is treated

Nov. 1996

July 17, 1998
An exact replica of the
War Dog Memorial in
Guam is dedicated
thanks to college
benefactor
Dr. Maurice Acree.