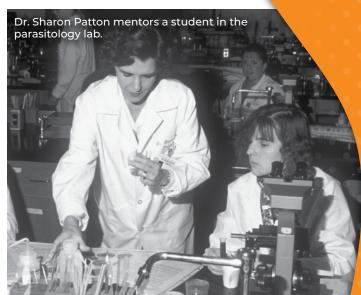

#### Jan. 20, 1975 College

department heads gather with Dr. Armistead for the first Executive Committee Meeting.

The first UTCVM class of 40 students begins at Cherokee Farms.

1977

Dr. Sharon Patton is hired as the first female faculty member in the Department of Biomedical and Diagnostic Sciences that was then known as the Department of Pathobiology.