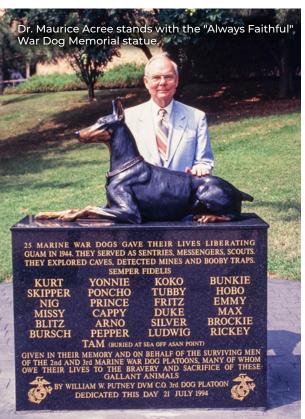

and Barry Rouse (left) are named Distinguished Professors.

Oct. 4, 1995 UTCVM's 100,000th patient is treated

Nov. 1996

July 17, 1998
An exact replica of the
War Dog Memorial in
Guam is dedicated
thanks to college
benefactor
Dr. Maurice Acree.