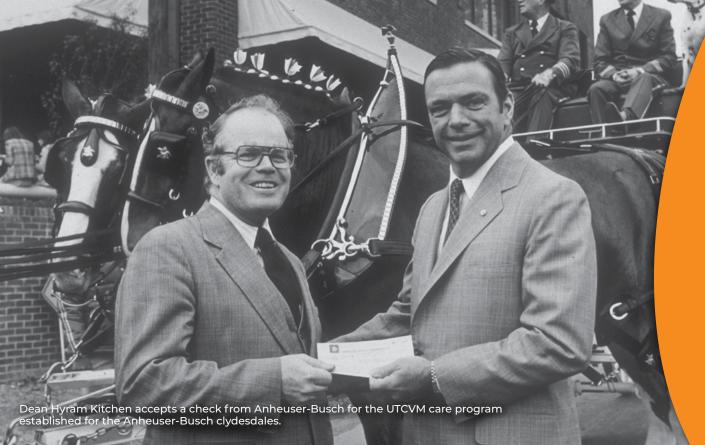

#### 982

As part of the 1982 World's Fair, UTCVM and Anheuser-Busch establish a comprehensive herd health care program for the Anheuser-Busch Clydesdale Horse Operations.

June 30, 1987
Dr. Armistead retires as UTIA
Vice President.