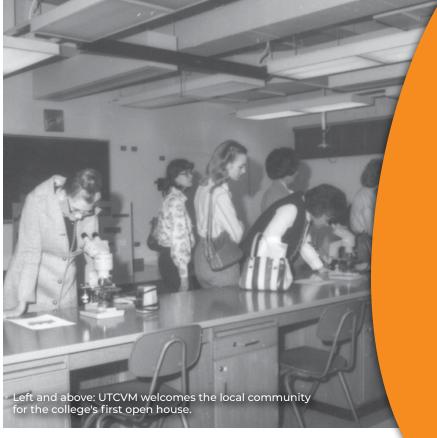

convocation to dedicate the College of Veterinary Medicine is held.

1979
Dr. W.W.
Armistead
is named
UTIA Vice
President.

March 29, 1980 UTCVM hosts its first open house.

Oct. 17, 1980
The Clyde M. York Veterinary
Medicine Building is dedicated.