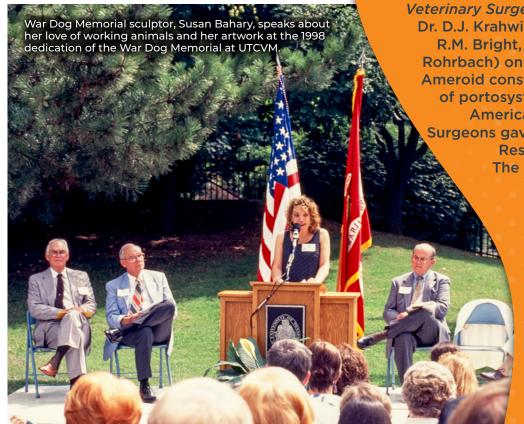

and Barry Rouse (left) are named Distinguished Professors.

Oct. 4, 1995 UTCVM's 100,000th patient is treated

Nov. 1996

July 17, 1998
An exact replica of the
War Dog Memorial in
Guam is dedicated
thanks to college
benefactor
Dr. Maurice Acree.