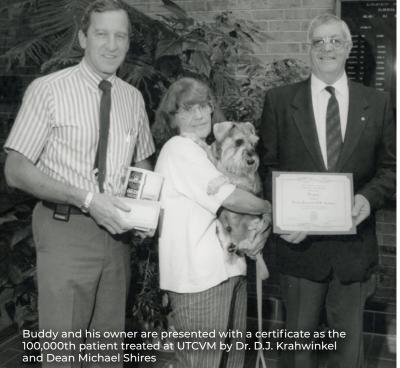

and Barry Rouse (left) are named Distinguished Professors.

Oct. 4, 1995 UTCVM's 100,000th patient is treated

Nov. 1996

July 17, 1998
An exact replica of the
War Dog Memorial in
Guam is dedicated
thanks to college
benefactor
Dr. Maurice Acree.