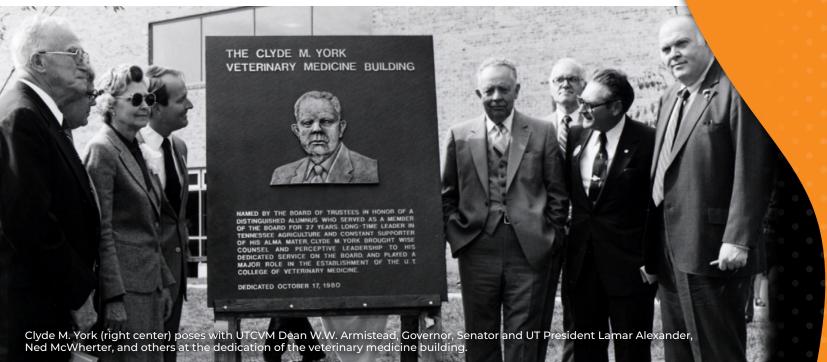

convocation to dedicate the College of Veterinary Medicine is held.

1979
Dr. W.W.
Armistead
is named
UTIA Vice
President.

March 29, 1980 UTCVM hosts its first open house.

Oct. 17, 1980
The Clyde M. York Veterinary
Medicine Building is dedicated.