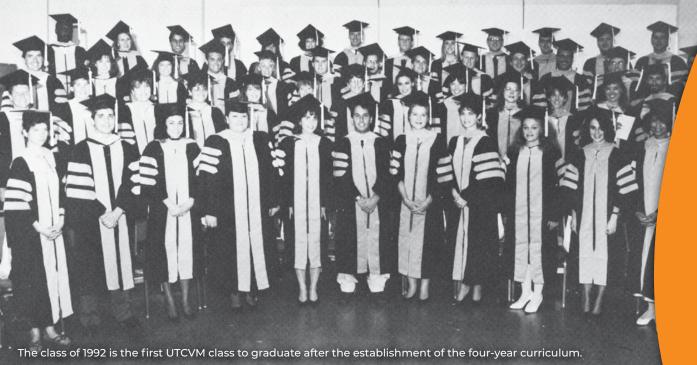

1988

UTCVM changes from a three-year to a four-year curriculum, as the university changes from a quarter to semester format.

1989

Dr. Susan Orosz &
Dr. Pat Morris conduct in vitro
research with cats as a
model for an endangered
species reproduction
program.