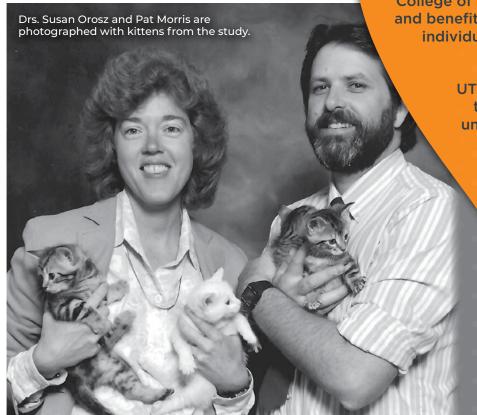

1988

UTCVM changes from a three-year to a four-year curriculum, as the university changes from a quarter to semester format.

1989

Dr. Susan Orosz &
Dr. Pat Morris conduct in vitro
research with cats as a
model for an endangered
species reproduction
program.