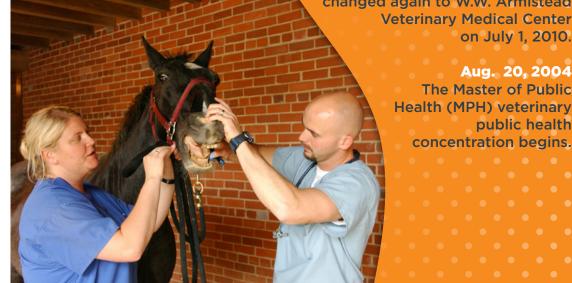

> Aug. 20, 2004 The Master of Public Health (MPH) veterinary public health concentration begins

on July 1, 2010

July 2024

Su Mo Tu We Th Fr Sa 1 2 3 4 5 6 7 8 9 10 11 12 13 **14** 15 16 17 18 19 **20** 21 22 23 24 25 26 27